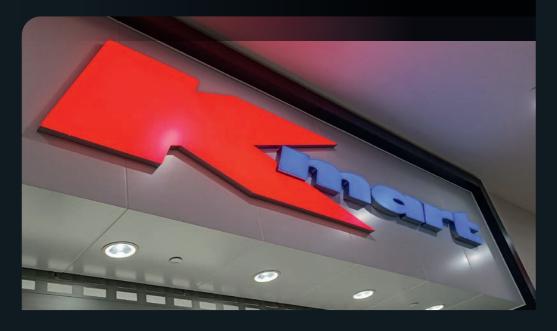

#### Kmart WATERGARDENS | VIC

WHITE ANTHRACITE GREY ULTRAMARINE BLUE RED

NATURAL BRUSHED

WAY FINDING, INFORMATION AND PYLON SIGNS