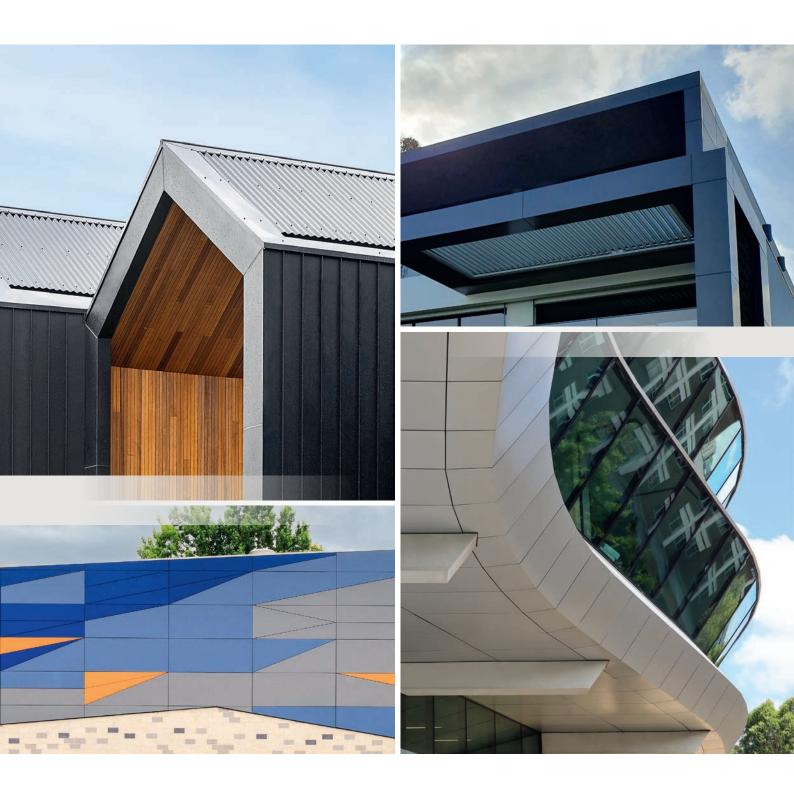

HVG Facades' products are used across a diverse range of exterior cladding for new builds, or remedial and recladding applications. Our highly experienced team are there to support the ideas and aspirations of architects, property developers, designers, and builders at every stage of the process.

## OUR TRUSTED BRANDS

HVG Facades' products are used across a diverse range of exterior cladding, remedial and recladding applications across the residential, commercial, industrial, education, aged care, sporting, and healthcare sectors.

Whether it's a new commercial project or the recladding of an existing combustible construction, MondoClad®, HVG Facades' premium solid aluminium panel solution, can be applied to even the most complex designs. MondoClad® is manufactured with stringent specifications and quality control requirements, adhering to strict NCC Compliance.

# ZINTL

The ZINTL® aluminium interlocking cladding system is a favourite with architects, property developers, designers and builders alike for residential and commercial projects.

Timelessly elegant and stylish, ZINTL® is available in a broad spectrum of colour options and weatherboard profiles.

# **ALUCOBOND®**

The ALUCOBOND® PLUS product range, manufactured in Germany by 3A Composites, is the most widely recognised aluminium composite material in the world. ALUCOBOND® PLUS is weather-resistant, highly durable and available in more than 50 colours, plus part of the range has the added ability to be bent, curved and shaped.

HVG Facades' Swisspearl® range of high-density fibre cement cladding brings a touch of European design to the Australian landscape. Swisspearl®'s versatile custom fabrication will suit every individual's needs. Coming in an extensive array of colours, textures and finishes, it's a premium product that offers endless design possibilities.