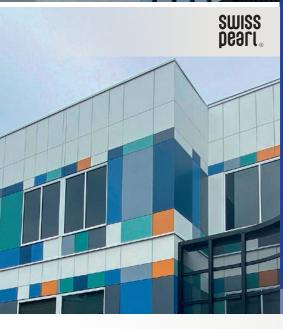

### **SWISSPEARL**

Swisspearl® high-density fibre cement panels help to provide a definitive solution to fire compliance. Classified as non-combustible under C1.9(e)(iv) of the National Construction Code (NCC) deemed-to-satisfy provisions and satisfying the requirements of AS2908.2 (classification of cellulose cement products-flat sheets).

HVG Facades' Swisspearl® range of high-density fibre cement cladding brings a touch of European design to the Australian landscape. Swisspearl®'s versatile custom fabrication will suit every individual's needs. Coming in an extensive array of colours, textures and finishes, it's a premium product that offers endless design possibilities.