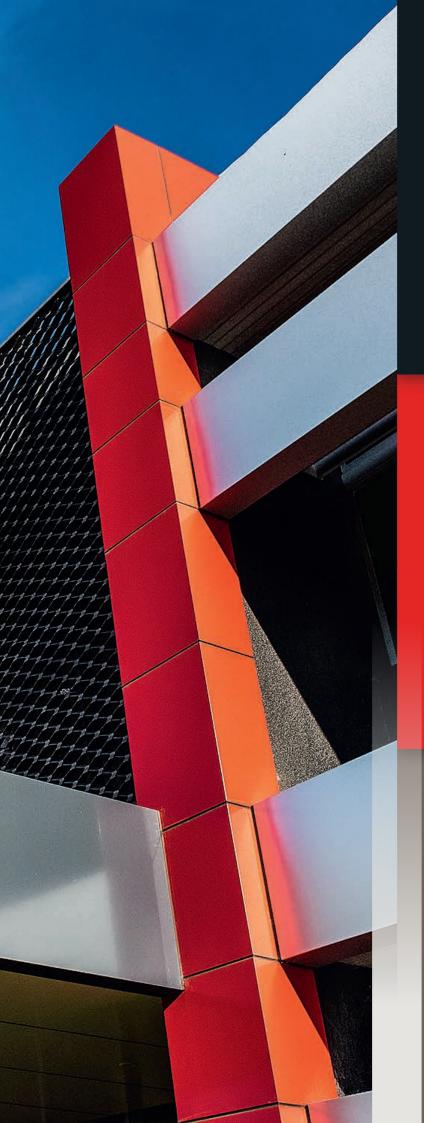

#### **M** MondoClad

MondoClad® solid aluminium panels are made of high performing marine-grade aluminium.

- Non-combustible 5052 marine-grade alloy
- Tested to AS1530.1 and AS1530.3 (test certificates available upon request)
- Passes all the compliance requirements of the NCC
   Weatherproofing Verification Methods AS4284 V2.2.1 and FV1
- CodeMark Certified to Building Code of Australia (BCA)

Whether it's a new commercial project or the recladding of an existing combustible construction, MondoClad®, HVG Facades' premium solid aluminium panel solution, can be applied to even the most complex designs. MondoClad® is manufactured with stringent specifications and quality control requirements, adhering to strict NCC Compliance.