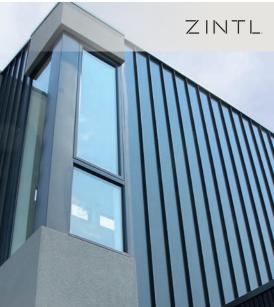

## ZINTL

Certified non-combustible to AS1530.1 and AS4284 (Weatherproofing), ZINTL® premium interlocking aluminium cladding system offers a simple solution to façade safety and ensures a simple pathway to achieving National Construction Code (NCC) compliance.

With its wide profile range (including both solid and wood colours) and being certified non-combustible to AS1530.1 under clause C1.9(e)(v) of the NCC, ZINTL® offers design flexibility and the comfort of non-combustibility.

# ZINTL

The ZINTL® aluminium interlocking cladding system is a favourite with architects, property developers, designers and builders alike for residential and commercial projects.

Timelessly elegant and stylish, ZINTL® is available in a broad spectrum of colour options and weatherboard profiles.