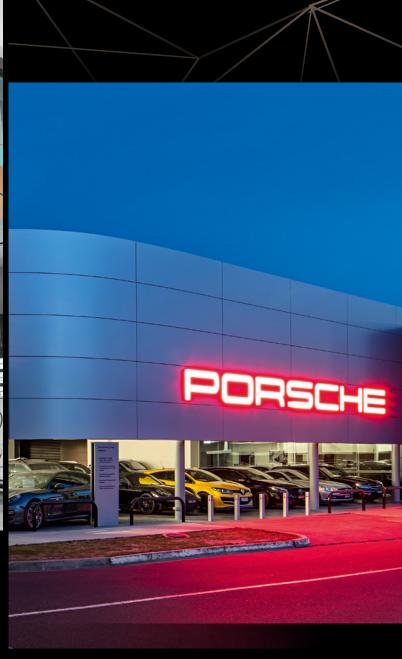

## GET YOUR BRAND NOTICED

C O R P O R A T E I D E N T I T Y

# Harley Davidson GEELONG | VIC

#### **ALUCOBOND®**

BLACK

ZINTL.
GREY OAK



Gloria Jeans
MELTON | VIC

ZINTL

SENSATION ORANGE



Carl's Jr.
EPPING | VIC



DARK GREY METALLIC







Trust. Reliability. Integrity.

CHOOSE
HVG FACADES
FOR ALL YOUR
CORPORATE
IDENTITY
BRANDING

Offering a wide range of colours and limitless design opportunities, ALUCOBOND® PLUS, MondoClad®, ZINTL®, Vetérro® and Nucleo® are the ideal products for corporate branding.

Unlike other alternatives, the HVG Facades premium range incorporates attributes inclusive of long-term colour retention, weather resistance, superior flatness, rigidity and formability, as well as ease of maintenance.



ZINTL

**ALUCOBOND®** 

NUCLEO.

vetérro.



P 1300 881 712