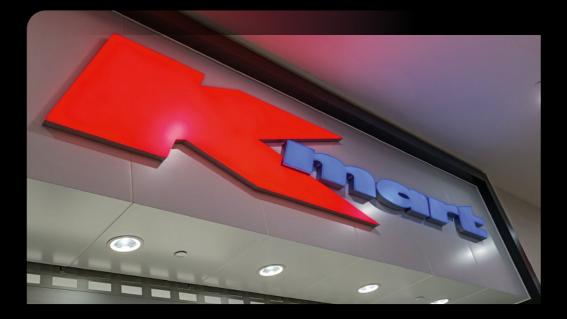

#### **Kmart** WATERGARDENS VIC

WHITE ANTHRACITE GREY ULTRAMARINE BLUE RED

NATURAL BRUSHED

WAY FINDING, INFORMATION AND PYLON SIGNS