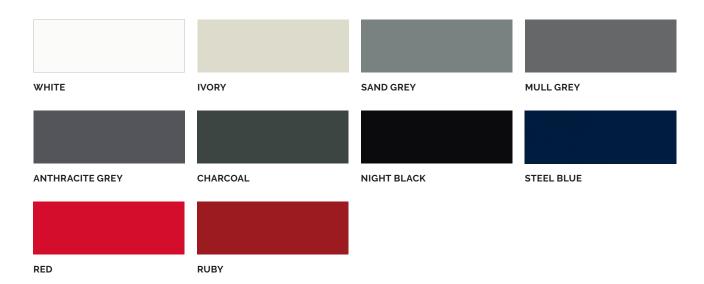

## SOLID

NUCLEO

ALUMINIUM PANELS

The Nucleo® solid colour range is offered in popular hues and a vibrant red, that enhance any architectural design. Finished in a durable PVDF paint finish, the panels retain both colour and gloss and do not chip or peel.